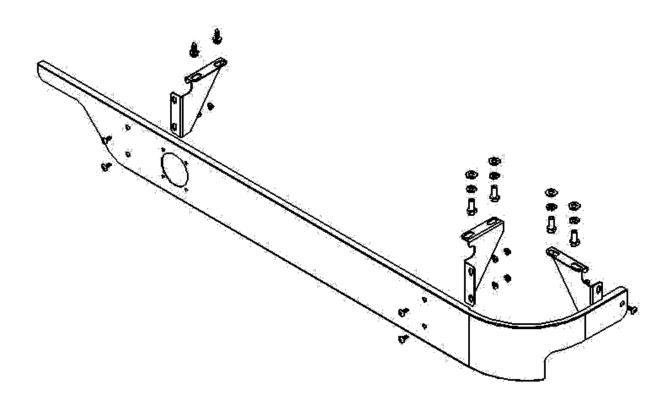

## **INSTALLATION INSTRUCTIONS:**

- 1. Remove the factory skirting.
- 2. Remove the bracket that held the skirt in place at the back of the door.
- 3. Install the supplied bracket, as shown below, using the supplied  $5/16-18 \times 34$  bolt, lock nut and washer.
- 4. Loosely assemble the front and rear bracket to the skirt using the supplied 10-32 hardware.\
- 5. Attach the skirt to the bracket that is installed to the truck and adjust all other brackets so that they sit flush up against the underside of the cab.
- 6. In locations where 5/16-18 nutserts exist in the cab (usually only driver side rear), attach the brackets to the truck using the supplied 5/16-18 hardware.
- 7. If no nutserts exist, attach the brackets to the truck using the supplied #14x3/4 self-drilling screws.
- 8. Tighten all hardware.