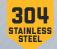

THERE ARE LOTS OF PLACES YOU WANT TO SOAK IN THE SUN -BUT YOUR CAB ISN'T ONE OF THEM. OUR EXTENDED SUNVISORS HELP KEEP THE CAB COOLER WHILE REDUCING EYE STRAIN.

Our Reputation is Stainless!

304 STAINLESS STEEL. HIGHEST QUALITY. LONGEST LASTING.

Designed for Kenworth T680 and T880 Mid-Roof and High-Roof sleepers. For models without an existing sunvisor. There are 10" and 12" drop options - both sizes available with either 5 or 9 3/4" round LED lites. Brackets, hardware, lites and harnesses included.