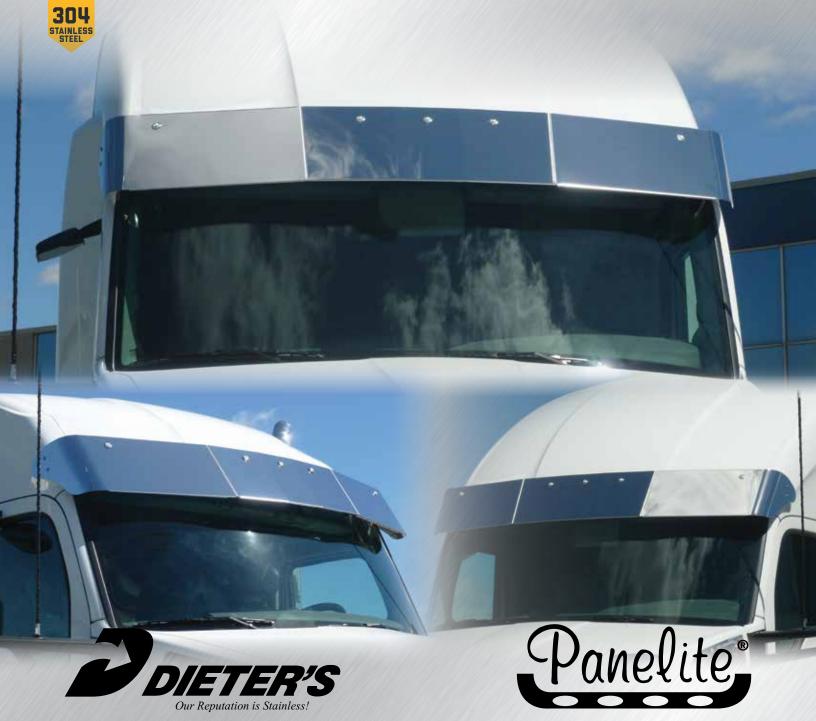

THERE ARE LOTS OF PLACES YOU WANT TO SOAK IN THE SUN -BUT YOUR CAB ISN'T ONE OF THEM. OUR EXTENDED SUNVISORS HELP KEEP THE CAB COOLER WHILE REDUCING EYE STRAIN.

Our Reputation is Stainless!

304 STAINLESS STEEL. HIGHEST QUALITY. LONGEST LASTING.

Designed for Kenworth T680 and T880 Mid-Roof and High-Roof sleepers. For models without an existing sunvisor. There are 10" and 12" drop options - both sizes available with either 5 or 9 3/4" round LED lites. Brackets, hardware, lites and harnesses included.