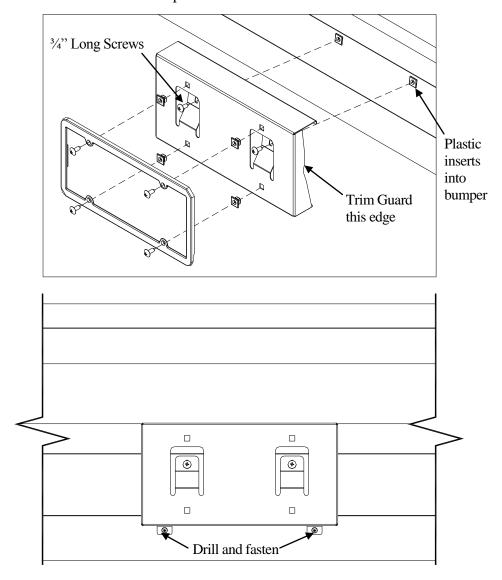

## INSTALLATION INSTRUCTIONS

- 1. Install two plastic inserts into the square holes in the bumper.
- 2. Cut the supplied trim guard into two 7" lengths.
- 3. Remove the plastic from the plate holder and install trim guard as shown.
- 4. Fasten the plate holder to the bumper with supplied 3/4" long screws as shown.
- 5. Drill Ø1/16 through bottom holes of plate holder into rubber molding and fasten with supplied #10 x ½" long screws.
- 6. Install plastic inserts into plate holder.
- 7. Slide license plate into bezel and fasten to plate holder as shown.