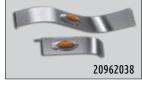

# TRANSITION PANELS

Sold in pairs. Lights and hardware included.

| UNDERBODY EXHAUST - 76" SLEEPER |          | CAB MOUNT EXHAUST - 76" SLEEPER |          |  |
|---------------------------------|----------|---------------------------------|----------|--|
| LIGHT STRIP                     | 20962035 | LIGHT STRIP                     | 20962034 |  |
| M5 AMBER LED (1)                | 20962041 | M5 AMBER LED (1)                | 20962038 |  |
| M5 AMBER CLEAR LED (1)          | 20962042 | M5 AMBER CLEAR LED (1)          | 20962039 |  |
| 3/4" AMBER LED (3)              | 20962037 | 3/4" AMBER LED (3/2)            | 20962036 |  |
| 3/4" AMBER CLEAR LED (3)        | 20962043 | 3/4" AMBER CLEAR LED (3/2)      | 20962040 |  |