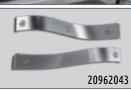

# TRANSITION PANELS

Sold in pairs. Lights and hardware included.

| UNDERBODY EXHAUST - 76" SLEEPER |          | CAB MOUNT EXHAUST - 76" SLEEPER |          |  |
|---------------------------------|----------|---------------------------------|----------|--|
| LIGHT STRIP                     | 20962035 | LIGHT STRIP                     | 20962034 |  |
| M5 AMBER LED (1)                | 20962041 | M5 AMBER LED (1)                | 20962038 |  |
| M5 AMBER CLEAR LED (1)          | 20962042 | M5 AMBER CLEAR LED (1)          | 20962039 |  |
| 3/4" AMBER LED (3)              | 20962037 | 3/4" AMBER LED (3/2)            | 20962036 |  |
| 3/4" AMBER CLEAR LED (3)        | 20962043 | 3/4" AMBER CLEAR LED (3/2)      | 20962040 |  |