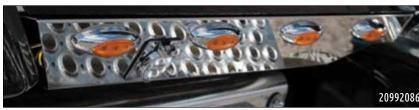

# **CAB PANELS**

Sold in pairs. Lights and hardware included

| Sold in pairs. Lights and hardware included.  |          |
|-----------------------------------------------|----------|
| W990                                          |          |
| LIGHT STRIP                                   | 20996001 |
| M5 AMBER LED (4)                              | 20992082 |
| M5 AMBER CLEAR LED (4)                        | 20992083 |
| 3/4" AMBER LED (6)                            | 20992084 |
| 3/4" AMBER CLEAR LED (6)                      | 20992085 |
| LIGHT STRIP - BLOCK HEATER CUTOUT             | 20996002 |
| M5 AMBER LED (4) - BLOCK HEATER CUTOUT        | 20992086 |
| M5 AMBER CLEAR (4) - BLOCK HEATER CUTOUT      | 20992087 |
| 3/4" AMBER LED (6) - BLOCK HEATER CUTOUT      | 20992088 |
| 3/4" AMBER CLEAR (6) - BLOCK HEATER CUTOUT    | 20992080 |
| LIGHT STRIP -2 BLOCK HEATER CUTOUTS           | 20996003 |
| M5 AMBER LED (4) - 2 BLOCK HEATER CUTOUTS     | 20992089 |
| M5 AMBER CLEAR (4) - 2 BLOCK HEATER CUTOUTS   | 20992090 |
| 3/4" AMBER LED (6) - 2 BLOCK HEATER CUTOUTS   | 20992091 |
| 3/4" AMBER CLEAR (6) - 2 BLOCK HEATER CUTOUTS | 20992081 |
|                                               |          |