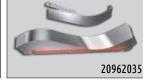

# TRANSITION PANELS

Sold in pairs. Lights and hardware included.

| UNDERBODY EXHAUST - 76" SLEEPER |          | CAB MOUNT EXHAUST - 76" SLEEPER |          |  |
|---------------------------------|----------|---------------------------------|----------|--|
| LIGHT STRIP                     | 20962035 | LIGHT STRIP                     | 20962034 |  |
| M5 AMBER LED (1)                | 20962041 | M5 AMBER LED (1)                | 20962038 |  |
| M5 AMBER CLEAR LED (1)          | 20962042 | M5 AMBER CLEAR LED (1)          | 20962039 |  |
| 3/4" AMBER LED (3)              | 20962037 | 3/4" AMBER LED (3/2)            | 20962036 |  |
| 3/4" AMBER CLEAR LED (3)        | 20962043 | 3/4" AMBER CLEAR LED (3/2)      | 20962040 |  |