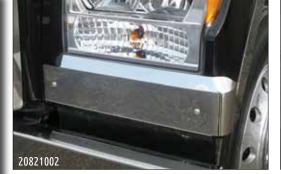

**OTHER ACCESSORIES** 

| UINER ALLEGGURIES                       |                                       |
|-----------------------------------------|---------------------------------------|
| BUG DEFLECTOR                           | 20891038                              |
| FENDER GUARDS                           | 20821002                              |
| GRILLE DEFLECTOR                        | 20871012                              |
| HOOD TRIM CENTER STRIP                  | 20791003                              |
| HOOD TRIM                               | 20791004                              |
| HOOD TRIM & CENTER STRIP (2 PIECE)      | 20795001                              |
| DOOR HANDLE TRIM                        | 20572008                              |
| DOOR WINDOW PANEL WITH LOGO CUTOUT      | 20082001                              |
| DOOR WINDOW SHADE                       | 20572010                              |
| ACCENT - AIR INTAKE LIGHT BAR W/HARNESS | 20832028                              |
| STRIPS - EXTENDER ACCENT LIGHT          | 20832029                              |
| FENDER WHEEL WELL TRIM                  | 20811001                              |
| FENDER CLEARANCE LITE TRIM              | 20562011                              |
| ACCENT - HOOD/CAB                       | 20831024                              |
| TRIM - SLEEPER WINDOW                   | 20572021                              |
| LIGHTED AEROSHIELD SUPPORT              | 20962514                              |
| REAR WINDOW VISOR                       | 20081002                              |
| VENT COVER                              | 10722002                              |
| WIRING HARNESS SET                      | 20861001                              |
| <del>-</del>                            | · · · · · · · · · · · · · · · · · · · |