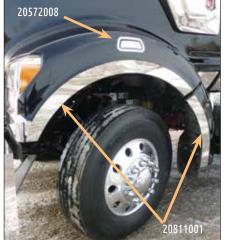

**OTHER ACCESSORIES** 

| UINER ALLEGGURIES                       |                                       |
|-----------------------------------------|---------------------------------------|
| BUG DEFLECTOR                           | 20891038                              |
| FENDER GUARDS                           | 20821002                              |
| GRILLE DEFLECTOR                        | 20871012                              |
| HOOD TRIM CENTER STRIP                  | 20791003                              |
| HOOD TRIM                               | 20791004                              |
| HOOD TRIM & CENTER STRIP (2 PIECE)      | 20795001                              |
| DOOR HANDLE TRIM                        | 20572008                              |
| DOOR WINDOW PANEL WITH LOGO CUTOUT      | 20082001                              |
| DOOR WINDOW SHADE                       | 20572010                              |
| ACCENT - AIR INTAKE LIGHT BAR W/HARNESS | 20832028                              |
| STRIPS - EXTENDER ACCENT LIGHT          | 20832029                              |
| FENDER WHEEL WELL TRIM                  | 20811001                              |
| FENDER CLEARANCE LITE TRIM              | 20562011                              |
| ACCENT - HOOD/CAB                       | 20831024                              |
| TRIM - SLEEPER WINDOW                   | 20572021                              |
| LIGHTED AEROSHIELD SUPPORT              | 20962514                              |
| REAR WINDOW VISOR                       | 20081002                              |
| VENT COVER                              | 10722002                              |
| WIRING HARNESS SET                      | 20861001                              |
| <del>-</del>                            | · · · · · · · · · · · · · · · · · · · |