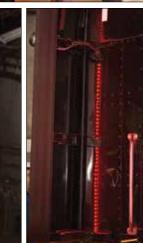

# SUNVISORS

OEM replacement. Made of durable stainless steel. Hardware, lights and harnesses included 12" OE REPLACEMENT W990 MID ROOF (5) M5 AMBER LED 20731501 12" OE REPLACEMENT W990 MID ROOF (5) M5 AMBER CLEAR LED 20731500 12" OE REPLACEMENT W990 MID ROOF (5) 3/4" ROUND AMBER LED 20731901 12" OE REPLACEMENT W990 MID ROOF (5) 3/4" ROUND AMBER CLEAR LED 20731900 10.5" OE REPLACEMENT W990 LOWROOF FLAT TOP SLEEPER. BOLTLESS. STRAIGHT ACROSS 20731105 20731106 13.5" OE REPLACEMENT W990 LOWROOF 40" SLEEPER. BOLTLESS. V-BOTTOM 13.5" OE REPLACEMENT W990 LOWROOF DAYCAB (11) 3/4" ROUND AMBER CLEAR LED 20731107