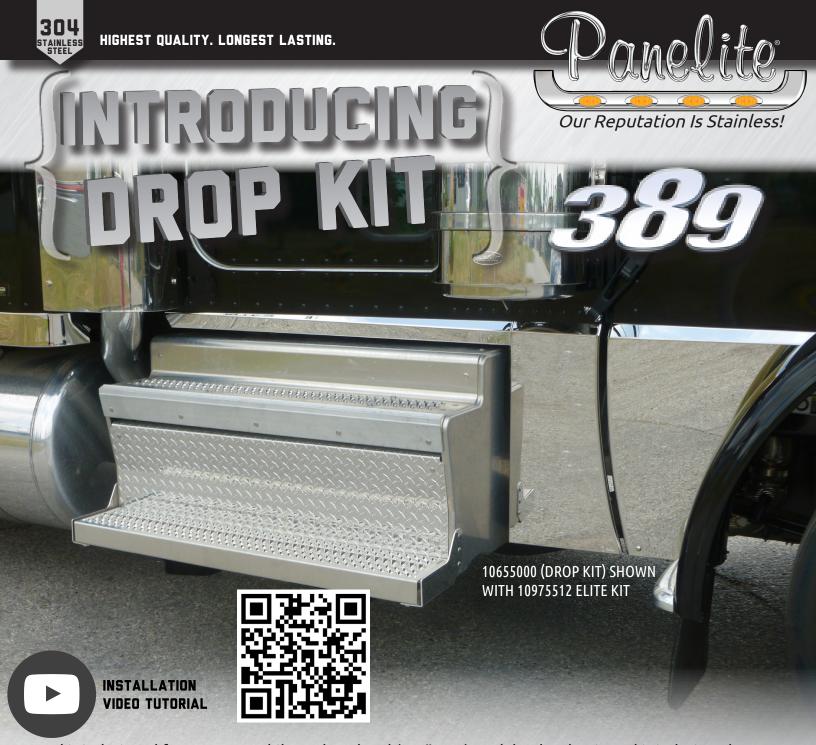

Drop kit is designed for 2018+ Peterbilt 389 long hood (131" BBC) models. The aluminum kit is designed to replace the OEM piece and lowers the DPF box 1.5" to allow for more room between the top step and the cab. Sold individually.

10655000 DROP KIT

| ELITE KITS TO BE USED WITH DROP KIT - 2018+ 389 LONG HOOD (131" BBC) |                                                                                                          |
|----------------------------------------------------------------------|----------------------------------------------------------------------------------------------------------|
| 10975512                                                             | ELITE KIT - LOWER HOOD PANEL, HOOD EXTENSION PANEL, CAB PANELS. PLAIN (NO LITES)                         |
| 10975513                                                             | ELITE KIT - LOWER HOOD PANEL, HOOD EXTENSION PANEL, CAB PANELS. M5 (0/5/5) AMBER LED LITES               |
| 10975514                                                             | ELITE KIT - LOWER HOOD PANEL, HOOD EXTENSION PANEL, CAB PANELS. M5 (0/5/5) AMBER CLEAR LED LITES         |
| 10975515                                                             | ELITE KIT - LOWER HOOD PANEL, HOOD EXTENSION PANEL, CAB PANELS. 3/4" ROUND (0/5/6) AMBER LED LITES       |
| 10975516                                                             | ELITE KIT - LOWER HOOD PANEL, HOOD EXTENSION PANEL, CAB PANELS. 3/4" ROUND (0/5/6) AMBER CLEAR LED LITES |
| 10975517                                                             | ELITE KIT - LOWER HOOD PANEL, HOOD EXTENSION PANEL, CAB PANELS. UNDERLIT 3/4" ROUND (0/3/6 DRIVER, 0/3/7 |
|                                                                      | PASSENGER) AMBER CLEAR LED LITES.                                                                        |