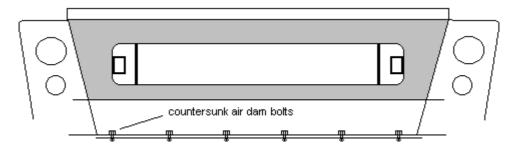

## Installation Procedure:

- 1. Loosen countersunk bolts under bumper fairing, allowing enough room to insert license plate holder. (loosen all six bolts for three plate holder)
- 2. Insert License Plate Holder slots into air dam bolts between bumper fairing and air dam.

- 3. Slide top bend of license plate holder over lower lip of bumper opening.
- 4. When plate holder is in desire position, and mark drill holes.

- 5. Drill 7/32" or 3/16" holes in license plate holder into bumper. (if available, use an "Angle Drill")
- 6. Using "shorty" Phillips screwdriver, attach supplied hardware.
- 7. Unclamp top section and tighten air dam bolts.