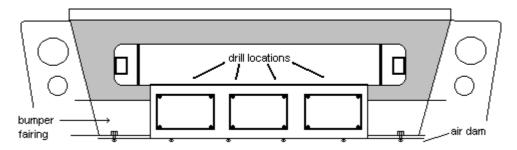

- 3. Slide top bend of license plate holder over lower lip of bumper opening.
- 4. When plate holder is in desire position, and mark drill holes.

- 5. Drill 7/32" or 3/16" holes in license plate holder into bumper. (if available, use an "Angle Drill")
- 6. Using "shorty" Phillips screwdriver, attach supplied hardware.
- 7. Unclamp top section and tighten air dam bolts.