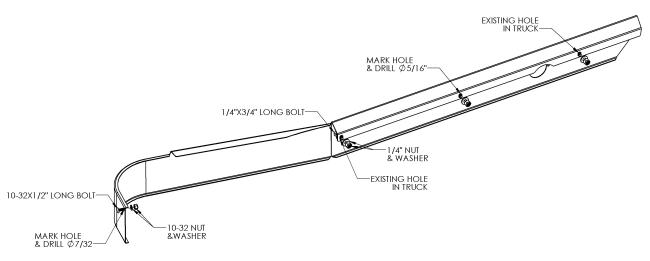

## INSTALLATION INSTRUCTIONS

- 1. Remove factory fiberglass fairings and block heater.
- 2. Temporarily fasten the cab skirt through two existing holes in truck (fig. A). Ensure the top of the skirt is snug up against the truck to minimize the gap.

## FIGURE A

3. Align extender to the truck and hold in place.

### FIGURE B

- 4. Mark holes indicated in figures A & B for future drilling.
- 5. Remove all skirting.
- 6. Drill Ø5/16" holes in previously marked holes in figures A.
- 7. Drill Ø7/32" holes in previously marked holes in figure A and B.
- 8. Install block heater on the cab skirt.
- 9. Fasten the cab skirt to the truck with indicated fasteners (fig A).
- 10. Fasten the extender skirt to the 7/32" drilled holes in truck (fig. B).
- 11. Repeat steps 1-14 for driver side (passenger side shown in all diagrams)