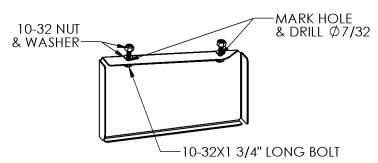

### FIGURE B

- 4. Mark holes indicated in figures A & B for future drilling.
- 5. Remove all skirting.
- 6. Drill Ø5/16" holes in previously marked holes in figures A.
- 7. Drill Ø7/32" holes in previously marked holes in figure A and B.
- 8. Install block heater on the cab skirt.
- 9. Fasten the cab skirt to the truck with indicated fasteners (fig A).
- 10. Fasten the extender skirt to the 7/32" drilled holes in truck (fig. B).
- 11. Repeat steps 1-14 for driver side (passenger side shown in all diagrams)